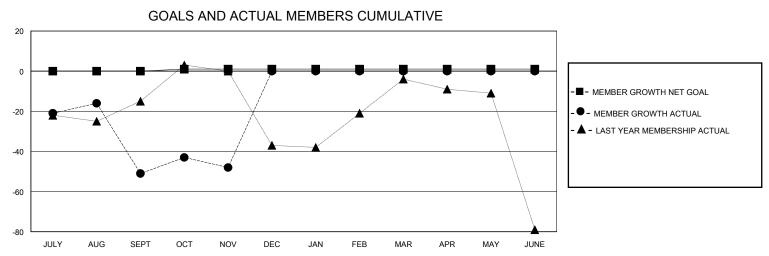

## District 19 N

GMT: LOCATION WASHINGTON GMT CA

| OIVIT.        |               |             | ,, (11011 to t |                               |                         |                         | OIVIT O/ t                                         |
|---------------|---------------|-------------|----------------|-------------------------------|-------------------------|-------------------------|----------------------------------------------------|
|               | Club          | os          |                | Members RESULTS FOR 2024-2025 |                         |                         |                                                    |
|               | RESULTS FOR   | R 2024-2025 |                |                               |                         |                         |                                                    |
| QUARTER       | NEW CLUB GOAL | NEW CLUBS   | DROPPED CLUBS  | QUARTER MEM                   | IBER GROWTH NET<br>GOAL | MEMBER GROWTH<br>ACTUAL | DROPPED<br>MEMBERS ACTUAL<br>(including transfers) |
| JULY/AUG/SEPT | 0             | 0           | 1              | JULY/AUG/SEPT                 | 0                       | 74                      | 120                                                |
| OCT/NOV/DEC   | 1             | 0           | 0              | OCT/NOV/DEC                   | 1                       | 41                      | 34                                                 |
| JAN/FEB/MAR   | 0             | 0           | 0              | JAN/FEB/MAR                   | 0                       | 0                       | 0                                                  |
| APR/MAY/JUNE  | 0             | 0           | 0              | APR/MAY/JUNE                  | 0                       | 0                       | 0                                                  |
|               |               |             |                |                               |                         |                         |                                                    |