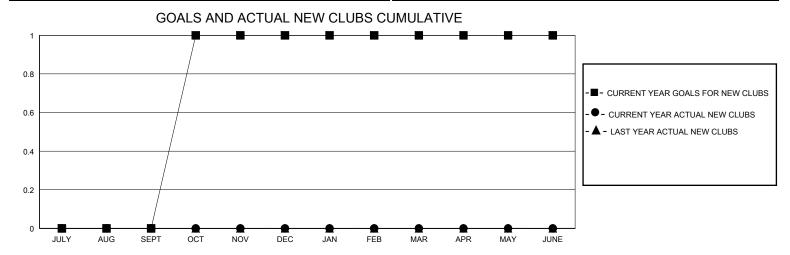

## District 19 N

GMT: LOCATION WASHINGTON GMT CA

| OIVIT.        |               |             | ,, (11011 to t |                               |                         |                         | OIVIT O/ t                                         |
|---------------|---------------|-------------|----------------|-------------------------------|-------------------------|-------------------------|----------------------------------------------------|
|               | Club          | os          |                | Members RESULTS FOR 2024-2025 |                         |                         |                                                    |
|               | RESULTS FOR   | R 2024-2025 |                |                               |                         |                         |                                                    |
| QUARTER       | NEW CLUB GOAL | NEW CLUBS   | DROPPED CLUBS  | QUARTER MEM                   | IBER GROWTH NET<br>GOAL | MEMBER GROWTH<br>ACTUAL | DROPPED<br>MEMBERS ACTUAL<br>(including transfers) |
| JULY/AUG/SEPT | 0             | 0           | 1              | JULY/AUG/SEPT                 | 0                       | 74                      | 120                                                |
| OCT/NOV/DEC   | 1             | 0           | 0              | OCT/NOV/DEC                   | 1                       | 41                      | 34                                                 |
| JAN/FEB/MAR   | 0             | 0           | 0              | JAN/FEB/MAR                   | 0                       | 0                       | 0                                                  |
| APR/MAY/JUNE  | 0             | 0           | 0              | APR/MAY/JUNE                  | 0                       | 0                       | 0                                                  |
|               |               |             |                |                               |                         |                         |                                                    |